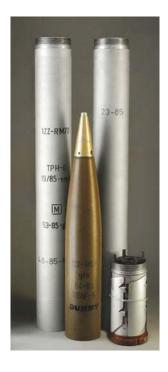

## 122 MM HE JROF ROCKET

## **ROCKET ENGINE**

| Mass (kg)                            | 47.1                        |
|--------------------------------------|-----------------------------|
| Operating time (s)                   | 1.87                        |
| Powder smokeless charge              | Ngtp 91.5×37.5/895 (TPH-G)  |
| Mass of powder smokeless charge (kg) | 9.298                       |
| Back tube                            | Ngtp 102.5×3.75/895 (TPH-G) |
| Weight of back tube (kg)             | 11.298                      |
| Primer                               | 9Ch227 (9Ch227-5)           |
| Weight of primer (kg)                | 0.080                       |

## **PROJECTILE**

| Mass (kg)              | 40          |
|------------------------|-------------|
| Length (mm)            | 2 740-2 751 |
| Explosive              | TGAF-5      |
| Mass of explosive (kg) | 3.148       |
| Fuze                   | V-429E      |