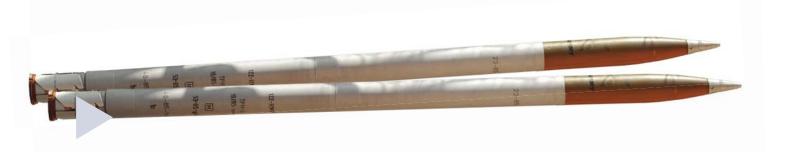

## 122 MM HE JROF ROCKET

## **ROCKET**

| Mass (kg)           | 66.780  |
|---------------------|---------|
| Length (mm)         | 2 855   |
| Initial speed (m/s) | 690-700 |
| Range of fire (m)   | 20 127  |

## **PROJECTILE**

| Mass (kg)              | 40          |
|------------------------|-------------|
| Length (mm)            | 2 740-2 751 |
| Explosive              | TGAF-5      |
| Mass of explosive (kg) | 3.148       |
| Fuze                   | V-429E      |